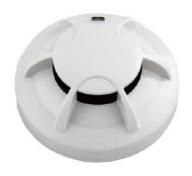

# **Intelligent Addressable Photo Smoke Detector**

**EN54-7** 

#### **Features**

- Intelligent Addressable Optical Smoke Detector
- Microprocessor
- Infrared working principle
- Non-polarized two-wire connection
- Sensör Sensor fault monitoring against temperature, humidity and dust
- Pollution-Failure Report
- EN54-7 Certified
- LPCB Approved
- CPR Certified