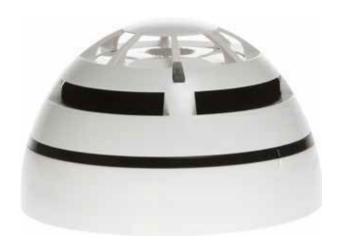

# ALTAIR INTELLIGENT OPTICAL AND HEAD DETECTOR

#### **FEATURES**

- ▶ Up to 240 devices can be installed on a loop
- ▶ DRC© dust restrict technology
- ▶ High immunity to air bome contaminants
- ▶ Fully digital protocol
- ▶ Fully compatible with a wide range of European control panel partners
- Unique range of Decorline finishes available
- Customised and bespoke options

#### **TECHNICAL SPECIFICATIONS**

Product Code FF OT200A
Operating Voltage 15v(min.),24v(typ.),

40v(max.)
Standby Current 85uA (at24v)
Current Consump. 220uA

Base Cable Sizes 0.5 mm ~ 2.5 mm Dimensions 110 mm x 60 mm