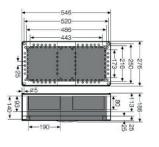

## S-DP4 ANALOG

# **GAS ALARM PANEL**



#### PRODUCT OVERVIEW

Prosense DP4 is an innovative gas control panel that meets tough industrial requirements. It allows monitoring explosive (LEL), toxic(ppm, VOL) gas contents in environment. The DP4 panel can manage up to 4xAnalog 4-20 mA signal gas detectors.

#### **FEATURES**

- ▶ 4 Analogue, 1 Digital Input
- ▶ Bright and clear LCD display
- ▶ 2 Alarm, 1 Fault and AUX adjustable relay contacts.
- ▶ Up to 12 extra relay outputs for specific applications
- ▶ 6 LED indicators
- ▶ IP66 protection





### **TECHNICAL SPECIFICATIONS**

4 x Analogue 4-20mA Input

1 Digital Input

Monitoring Simultaneously monitoring

measurements, alarm and fault

status

**Relay Outputs** Programmable

Fault, Alarm1, Alarm2, AUX contacts

Adjustable NO/NC contacts

Optional Alarm1, Alarm2 and fault

relays for each detector

Storages Alarm, Fault and Data Logging\* maintenance logs up to 24 event

Graphic LCD 128x64

Display **LED Indicators** 6 LED indicators for Alarm1, Alarm2,

Fault, AUX, Battery and Power

LED indicators

Buzzer YES

User friendly software enables easy Programming

programming with 4 buttons on

panel door

Software Monitoring Up to 16 panels can be monitored

via Prosense Gas Monitoring

software remotely 220 VAC / 110VAC

**Power Supply** 

Main Power Fuse

**Power Consumption**