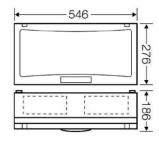

## S-DP4 ANALOG

# **GAS ALARM PANEL**



#### PRODUCT OVERVIEW

Prosense DP4 is an innovative gas control panel that meets tough industrial requirements. It allows monitoring explosive (LEL), toxic(ppm, VOL) gas contents in environment. The DP4 panel can manage up to 4xAnalog 4-20 mA signal gas detectors.

#### **FEATURES**

- ▶ 4 Analogue, 1 Digital Input
- ▶ Bright and clear LCD display
- ▶ 2 Alarm, 1 Fault and AUX adjustable relay contacts.
- ▶ Up to 12 extra relay outputs for specific applications
- ▶ 6 LED indicators
- ▶ IP66 protection





### **TECHNICAL SPECIFICATIONS**

4 x Analogue 4-20mA Input

1 Digital Input

Monitoring Simultaneously monitoring

measurements, alarm and fault

status

**Relay Outputs** Programmable

Fault, Alarm1, Alarm2, AUX contacts

Adjustable NO/NC contacts

Optional Alarm1, Alarm2 and fault

relays for each detector

Storages Alarm, Fault and Data Logging\* maintenance logs up to 24 event

Graphic LCD 128x64

Display **LED Indicators** 6 LED indicators for Alarm1, Alarm2,

Fault, AUX, Battery and Power

LED indicators

Buzzer YES

User friendly software enables easy Programming

programming with 4 buttons on

panel door

Software Monitoring Up to 16 panels can be monitored

via Prosense Gas Monitoring

software remotely 220 VAC / 110VAC

**Power Supply** 

Main Power Fuse

**Power Consumption