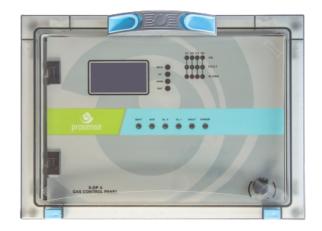

#### PRODUCT OVERVIEW

Prosense DP4 is an innovative gas control panel that meets tough industrial requirements. It allows monitoring explosive (LEL), toxic(ppm, VOL) gas contents in environment. The DP4 panel can manage up to 4xAnalog 4-20 mA signal gas detectors.

#### **FEATURES**

- ▶ 4 Analogue, 1 Digital Input
- ▶ Bright and clear LCD display
- ▶ 2 Alarm, 1 Fault and AUX adjustable relay contacts.
- ▶ Up to 12 extra relay outputs for specific applications
- ▶ 6 LED indicators
- ▶ IP66 protection