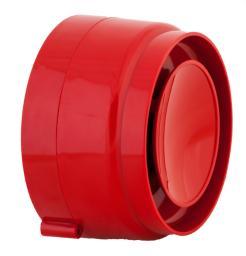

## FF ES103 ELECTRONIC SOUNDER

C€ EN54-3 Dedal

## **FEATURES**

- ▶ Aesthetic design
- ▶ Lockable base
- Maximum performance with featured microprocessor
- ▶ 4 different tones
- ▶ 85-265V AC voltage range
- Red and white body option
- ▶ Fire resistant housing