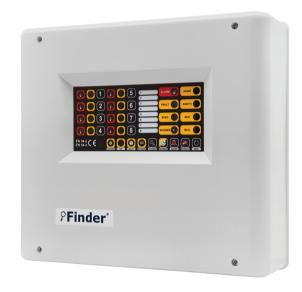

## **FF CF108**

## **CONVENTIONAL FIRE CONTROL PANEL**

#### **FEATURES**

- ▶ 8 Zone for up to 160 detectors
- ▶ General Alarm Siren Output
- ▶ Alarm and fault relay
- 3 Operating levels
- ▶ Alarm verification
- ▶ Zone keys and zone status LEDs
- ▶ Smart Battery Charging Feature Extending Battery Life
- ▶ Switching between day and night mode