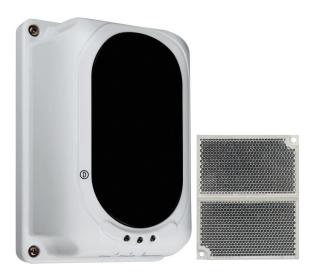

# TX7130 CONVENTIONAL BEAM DETECTOR

### **FEATURES**

- Large coverage
- Smooth operation between 5-100 meters
- Unmatched suitability for smoke detection
- Adjustable detector sensitivity
- Receiver and transmitter in a slot
- Possibility of economical wiring
- Laser Alignment Guide
- EN54-12 Certified
- LPCB Approved
- CPR Certificated