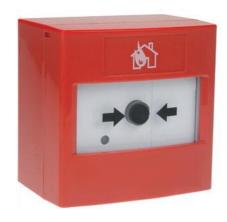

## FF VB200A

## **FIRE ALARM CALL POINT**

- Surface and flush mounted
- ▶ Suitable for interior and dry environments
- ▶ Self-short-circuit isolator
- Operating, fault and status indicator LED
- Easy installation after alarm
- Advanced digital signal processing and stable operation

## TECHNICAL SPECIFICATIONS

 $\begin{array}{lll} \text{Operating Voltage} & 15 - 40 \text{V DC} \\ \text{Current Consumption} & 70 \mu \text{A} \\ \text{Humidity} & \%95 \text{ RH} \\ \text{Environment} & -30^{\circ}\text{C} + 70^{\circ}\text{C} \\ \text{Storage Medium} & -40^{\circ}\text{C} + 70^{\circ}\text{C} \\ \text{Standard} & \text{EN 54-11} \\ \text{EN 54-17} \end{array}$ 

## **ORDER DETAILS**

▶ FF VB200 Intelligent Fire Alarm Call Point